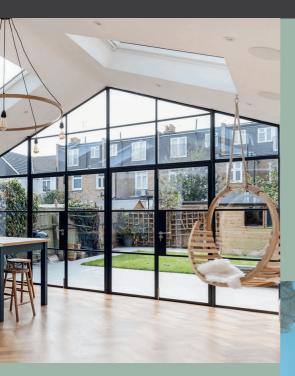

## ALUMINIUM WINDOWS

Aluminium windows use thermal break technology, meaning they keep the heat in and the cold out much more efficiently than traditional wooden or PVC windows.