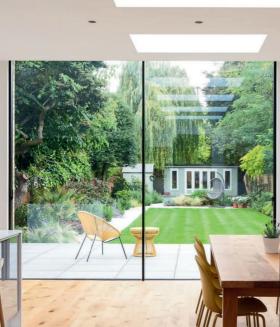

## BIFOLD DOORS

Connect your home to your outdoor space with Aluminium Bifold Doors.

With a 90% clear opening when folded back, it creates a large open plan kitchen/outdoor living space for relaxing or entertaining.

#### SLIDING DOORS

Open up your home with Aluminium Sliding Doors. A lightweight and robust product that looks visually stunning.

They comprise of ultra-slim sightlines and expansive glazed panels, allowing you to enjoy uninterrupted views.