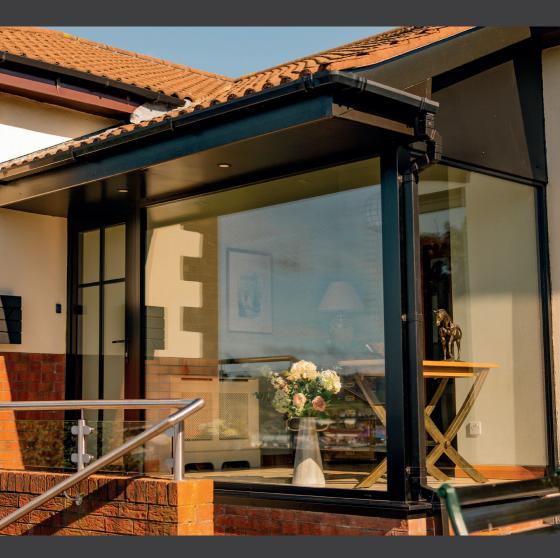

#### HERITAGE 47

Heritage 47 exudes style and panache for those customers looking to create that traditional yet industrial look. It has a slim profile with low sightlines, making it ideal for Victorian and Art Deco projects.