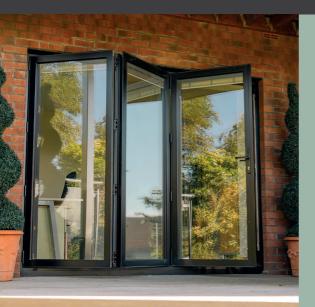

## BIFOLD DOORS

Connect your home to your outdoor space with Aluminium Bifold Doors.

With a 90% clear opening when folded back, it creates a large open plan kitchen/outdoor living space for relaxing or entertaining.