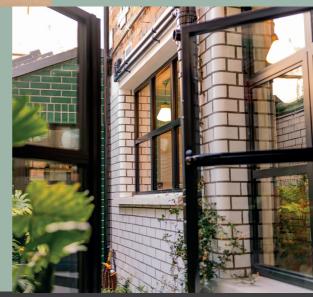

#### HERITAGE 47

Heritage 47 exudes style and panache for those customers looking to create that traditional yet industrial look. It has a slim profile with low sightlines, making it ideal for Victorian and Art Deco projects.

## ALUMINIUM WINDOWS

Aluminium windows use thermal break technology, meaning they keep the heat in and the cold out much more efficiently than traditional wooden or PVC windows.